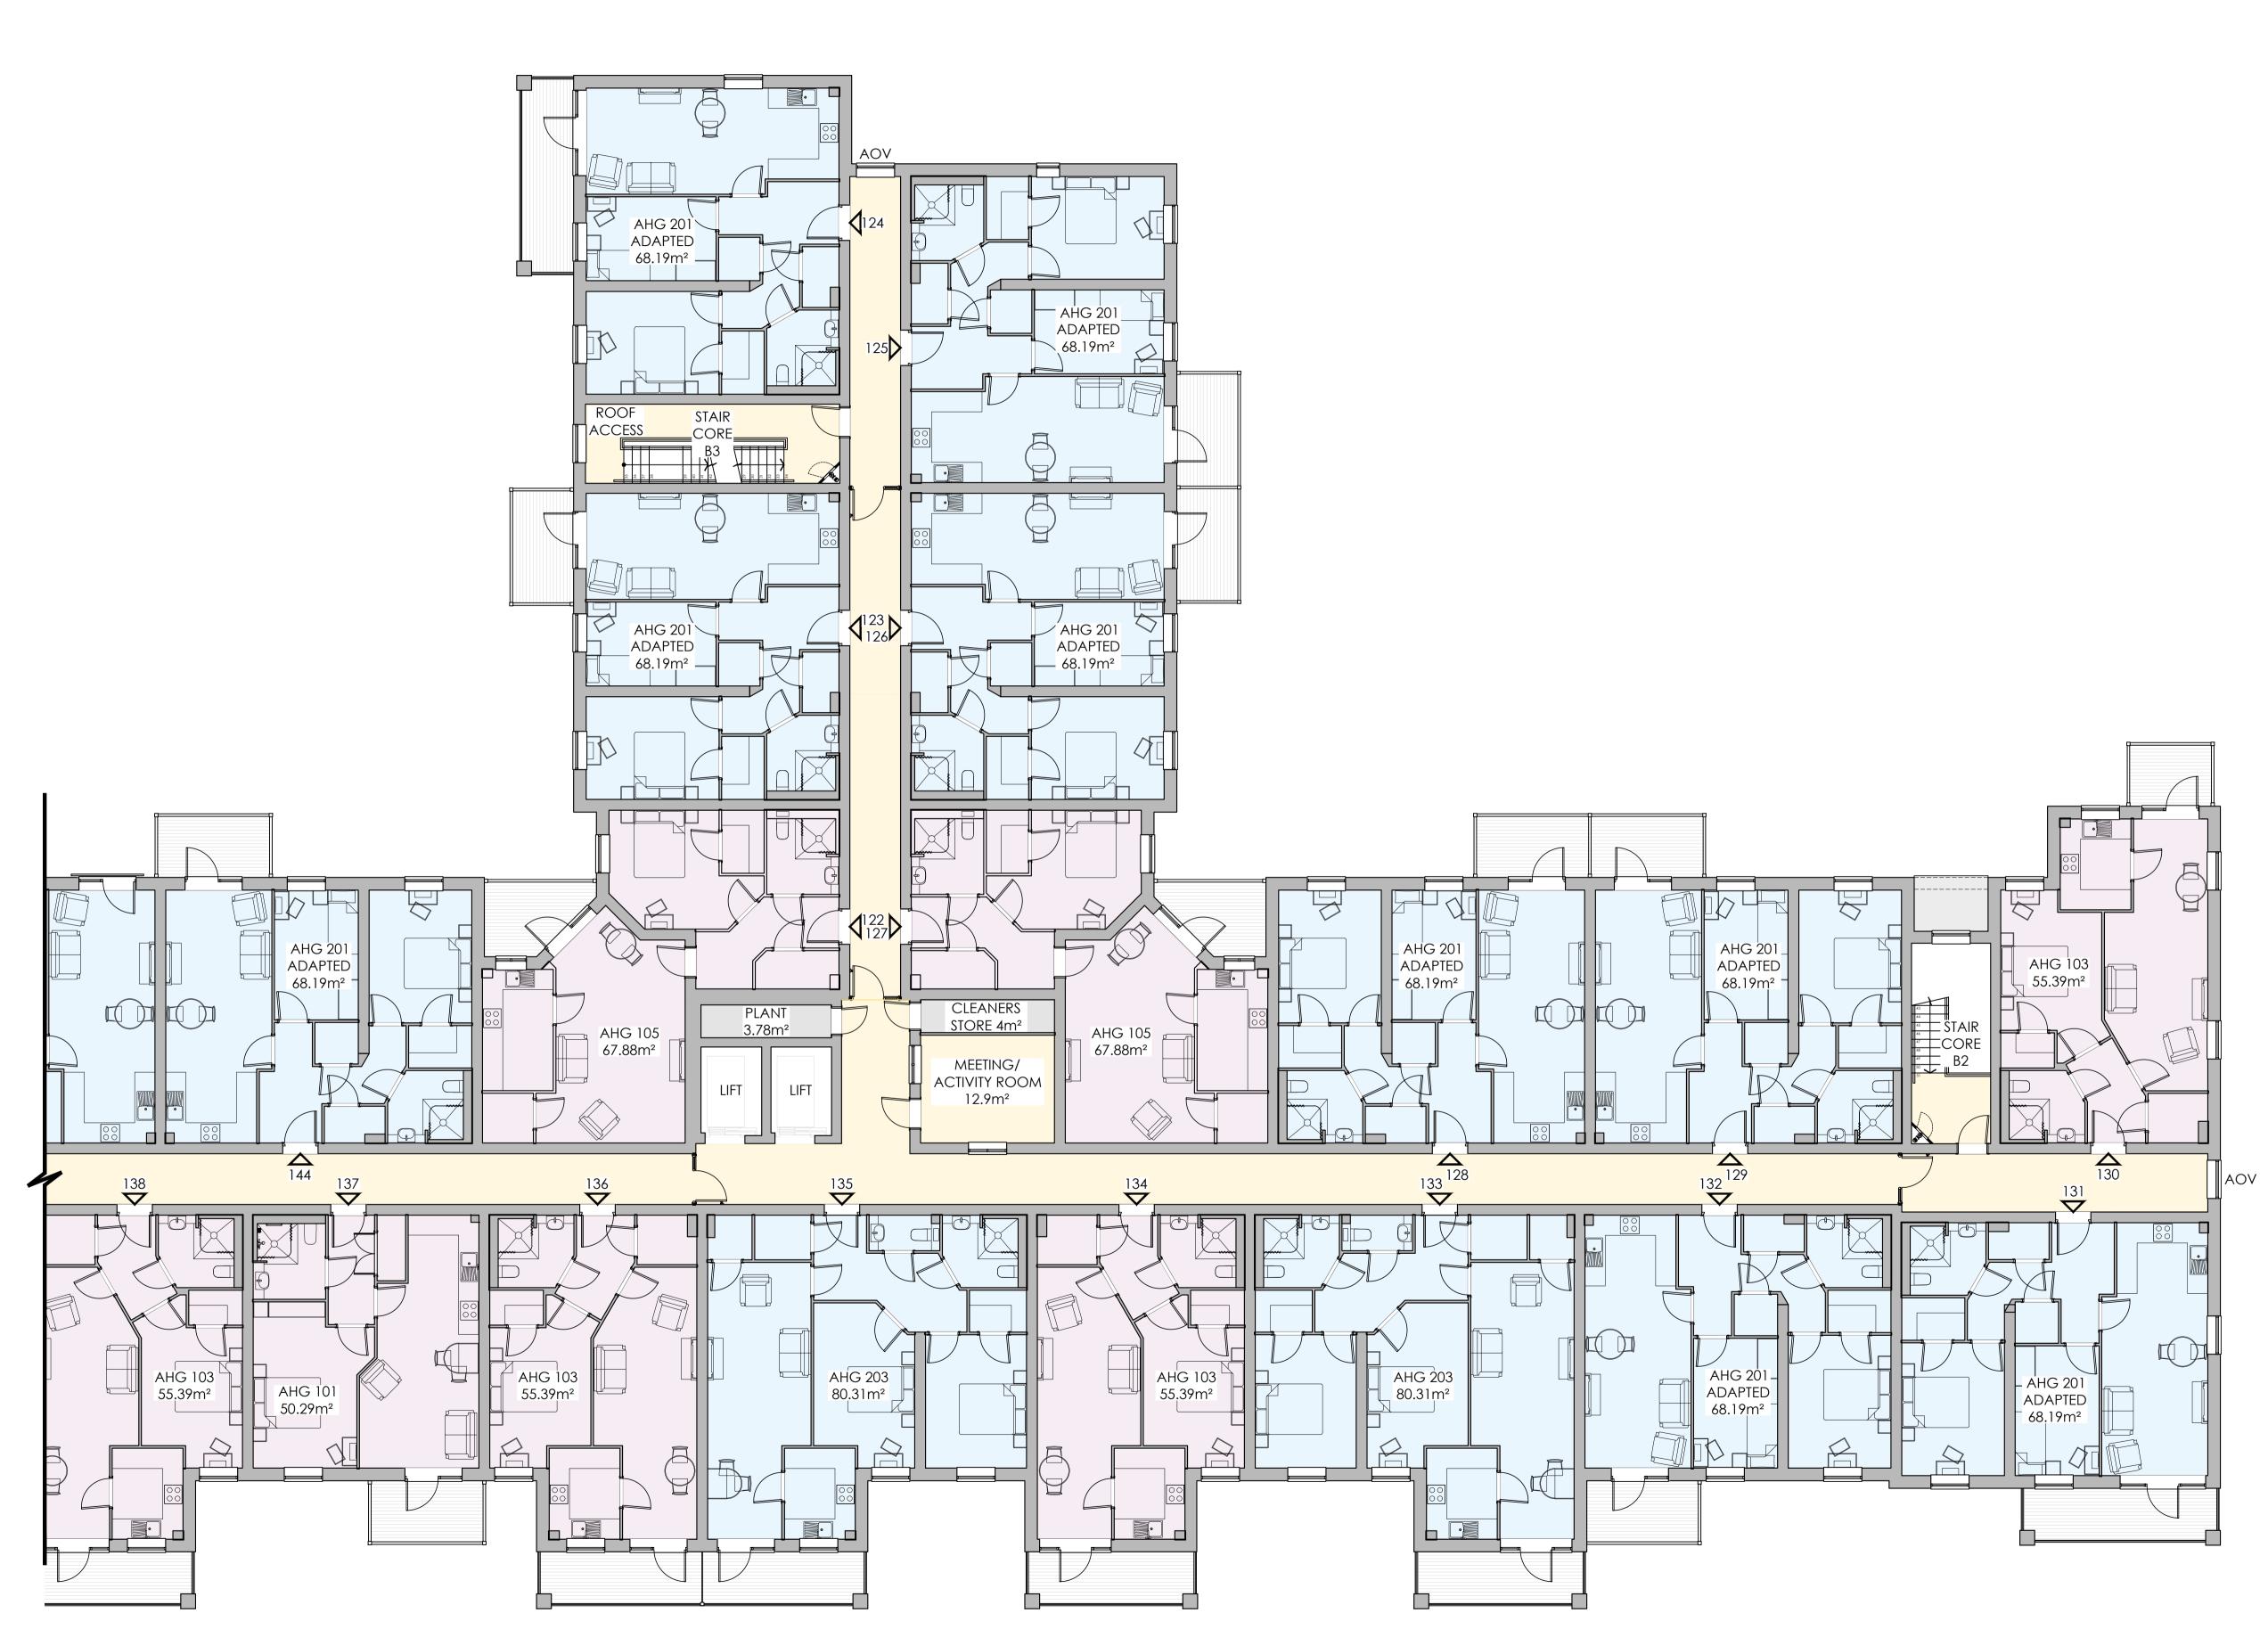

BLOCK B - THIRD FLOOR PLAN

| Date<br>10.11.22 | By<br>SGN |
|------------------|-----------|
| 13.12.22         | SGN       |
| 1                | 0.11.22   |

## <u>KEY</u>

Communal Areas Ancillary/Staff Areas Apartment Entrance & Plot Number

1 Bedroom Apartments

2 Bedroom Apartments

AOV Automatic Opening Vent

**McCARTHY STONE** life, well lived

Project Title Retirement Living & Anchor Nazareth House, London Road Southend-on-Sea

Drawing Title Block B (Anchor) Third Floor Plan Sheet 2 of 2

SGN

Scale Drawn Drawing No. 1:100@A1 Date 23.05.2022 Checked NT

LSE-2794-3-AC-1017 B

© McCarthy & Stone Retirement Lifestyles Limited All rights reserved. The reproduction of all or any part of this drawing/document and/or construction of any building or part of a building or structure to which this drawing/document relates without the written permission of the copyright owner is prohibited.